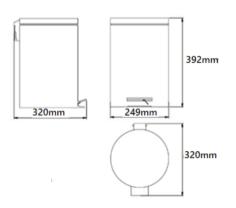

## SANITARY WARE SPECIFICATION SHEET

| Item Descriptions   | Mediclinics (Spain) Waste receptacles and       |  |  |
|---------------------|-------------------------------------------------|--|--|
|                     | bins, stainless steel AISI 410, satin finish    |  |  |
|                     |                                                 |  |  |
| Dimensions          | L249 x W320 x H392 mm                           |  |  |
| M. J.1              | DD1212GG                                        |  |  |
| Model               | PP1312CS                                        |  |  |
| Material/ Finish    | Stainless Steel AISI 410 / Satin Finish         |  |  |
| 1111011             | S. M. M. S. |  |  |
| Manufacturer        | Mediclinics, S.A. (Spain)                       |  |  |
|                     |                                                 |  |  |
| Supplier            | Acme Sanitary Ware Co. Ltd                      |  |  |
|                     | Mr. Eric Wong/ Mr. Don Yuen                     |  |  |
| Contact Tel/Fax     | (852) 2388-7171 / (852) 2710-8012               |  |  |
| E-mail              | acme@acmesanitary.com.hk                        |  |  |
| Website             | www.acmesanitary.com.hk                         |  |  |
| General description | · ·                                             |  |  |