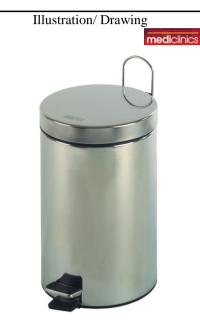

- Indoor circular body waste bins, 12L
  (PP1312/PP1312C/PP1312CS) capacity, operated by means of a pedal, to rest directly on the floor.
- Suitable for washroomsand in-doors public areas.
  Modelssuitable for public use.
- Strong plastic inner bucket easy to clean and to remove the bin liner.
- · Smooth and silent closinglid that avoids bad odors.
- · Sturdy carrying handle easy to move the bin.

## Components and materials

- · PP1312: steel white epoxy finish.
- · PP1312C: AISI 410 stainless steel, bright finish.
- · PP1312CS: AISI 410 stainless steel, satin finish.
- · BODY: circular. Robust against shocks and misuse.
- LID: circular. Silent and anti-odors. Lid opening based on hinge system made of thermoplastic material.
- **BASE**: made of black thermoplastic, non-slip, insulates the cube bottom of moisture and makes the cube remain stable in place.
- INNER BUCKET: made of polypropylene with metal handle, for easy removal and capacity of 12L (PP1312/PP1312C/PP1312CS).
- **PEDAL**: metallic with a piece of non-slip black thermoplastic attached on its top. Activates the opening of the lidby pressing.
- **HANDLE**: metallic and located in the upper rear part of the bin to facilitate the transport.