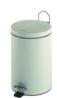

## Components and materials

- · PP1312: steel white epoxy finish.
- · PP1312C: AISI 410 stainless steel, bright finish.
- · PP1312CS: AISI 410 stainless steel, satin finish.
- · BODY: circular. Robust against shocks and misuse.
- LID: circular. Silent and anti-odors. Lid opening based on hinge system made of thermoplastic material.
- **BASE**: made of black thermoplastic, non-slip, insulates the cube bottom of moisture and makes the cube remain stable in place.
- INNER BUCKET: made of polypropylene with metal handle, for easy removal and capacity of 12L (PP1312/PP1312C/PP1312CS).
- **PEDAL**: metallic with a piece of non-slip black thermoplastic attached on its top. Activates the opening of the lidby pressing.
- **HANDLE**: metallic and located in the upper rear part of the bin to facilitate the transport.

PP1312 White Epoxy Finish

PP1312C Bright finish

PP1312CS Satin finish