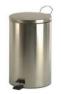

## Components and materials

- · PP1312: steel white epoxy finish.
- · PP1312C: AISI 410 stainless steel, bright finish.
- · PP1312CS: AISI 410 stainless steel, satin finish.
- · BODY: circular. Robust against shocks and misuse.
- LID: circular. Silent and anti-odors. Lid opening based on hinge system made of thermoplastic material.
- **BASE**: made of black thermoplastic, non-slip, insulates the cube bottom of moisture and makes the cube remain stable in place.
- INNER BUCKET: made of polypropylene with metal handle, for easy removal and capacity of 12L (PP1312/PP1312C/PP1312CS).
- **PEDAL**: metallic with a piece of non-slip black thermoplastic attached on its top. Activates the opening of the lidby pressing.
- **HANDLE**: metallic and located in the upper rear part of the bin to facilitate the transport.

PP1312 White Epoxy Finish

PP1312C Bright finish

PP1312CS Satin finish