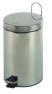

## Components and materials

- · PP1312: steel white epoxy finish.
- · PP1312C: AISI 410 stainless steel, bright finish.
- · PP1312CS: AISI 410 stainless steel, satin finish.
- · BODY: circular. Robust against shocks and misuse.
- LID: circular. Silent and anti-odors. Lid opening based on hinge system made of thermoplastic material.
- **BASE**: made of black thermoplastic, non-slip, insulates the cube bottom of moisture and makes the cube remain stable in place.
- INNER BUCKET: made of polypropylene with metal handle, for easy removal and capacity of 12L (PP1312/PP1312C/PP1312CS).
- **PEDAL**: metallic with a piece of non-slip black thermoplastic attached on its top. Activates the opening of the lidby pressing.
- **HANDLE**: metallic and located in the upper rear part of the bin to facilitate the transport.

PP1312 White Epoxy Finish

PP1312C Bright finish

PP1312CS Satin finish